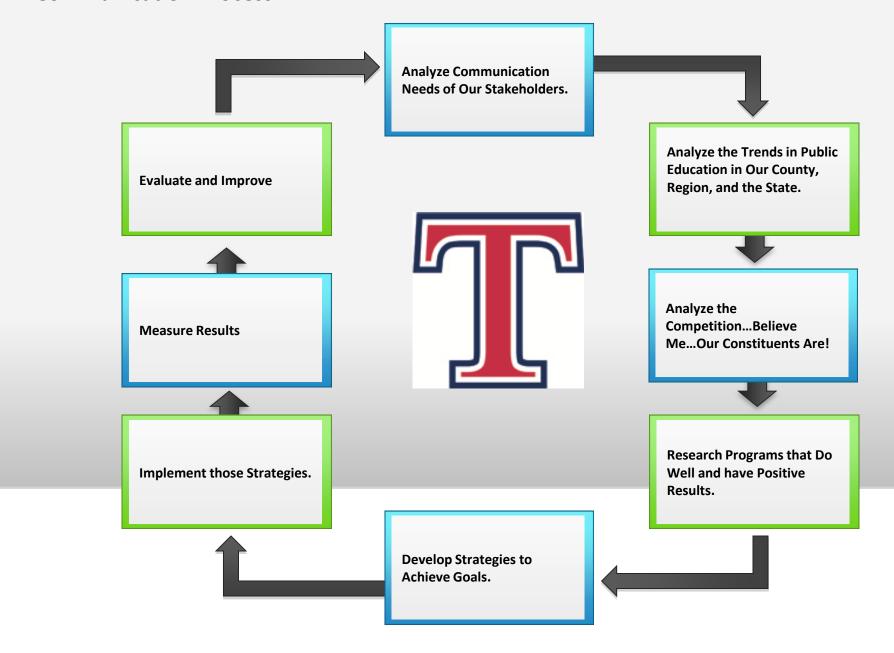

## **Strategies to Improve Communication**



# **Stakeholders Parents Students Tax Payers** Who are the Stakeholders? Community **Teachers &** Groups Staff

# **Communication Process**





#### **Communication Process**



# **Primary Goals for School Communications**





# Surveys Utilizing Technology





www.surveymonkey.com

## **Social Networking Update**















- •TSD currently has nearly 4000 followers. An increase of over 600 from last year!
- •68% of our fans are women.
- •Over 5.2K people visited each semester.
- •We are posting newsletters, events, videos, photos, and awards.



- •TSD currently has nearly 1800 followers.
- •TSD has sent out over 1500 tweets this year.
- •Over 600 additional followers this year!