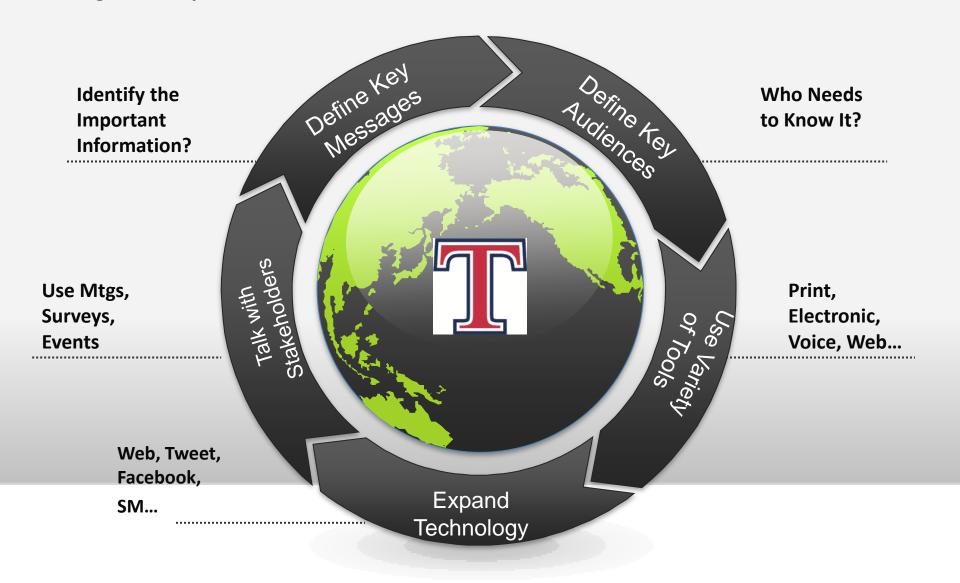

## **Strategies to Improve Communication**



# **Stakeholders Parents Students Tax Payers** Who are the Stakeholders? Community **Teachers &** Groups Staff

# **Communication Process**





#### **Communication Process**



# **Primary Goals for School Communications**





# Surveys Utilizing Technology





www.surveymonkey.com

## **Social Networking Update**















- •TSD currently has nearly 4000 followers. An increase of over 600 from last year!
- •68% of our fans are women.
- •Over 5.2K people visited each semester.
- •We are posting newsletters, events, videos, photos, and awards.



- •TSD currently has nearly 1800 followers.
- •TSD has sent out over 1500 tweets this year.
- •Over 600 additional followers this year!