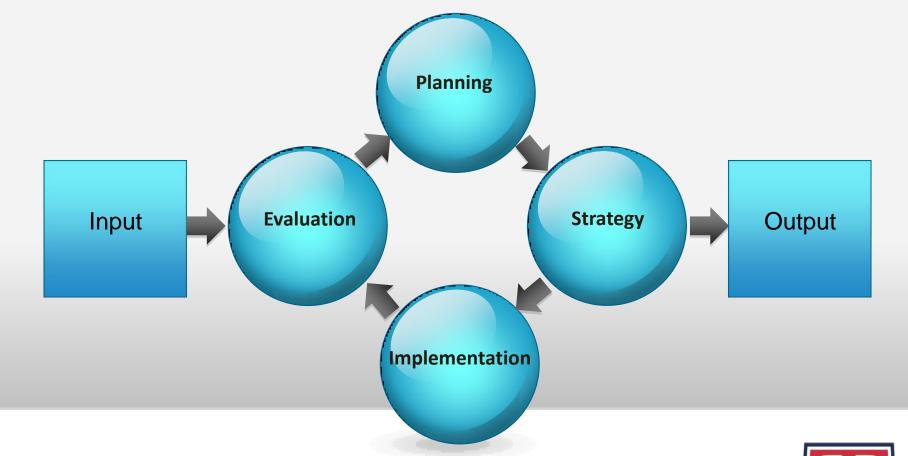

## **Strategies to Improve Communication**



# **Stakeholders Parents Students Tax Payers** Who are the Stakeholders? Community **Teachers &** Groups Staff

# **Communication Process**





#### **Communication Process**



# **Primary Goals for School Communications**





# Surveys Utilizing Technology





www.surveymonkey.com

## **Social Networking Update**















- •TSD currently has nearly 4000 followers. An increase of over 600 from last year!
- •68% of our fans are women.
- •Over 5.2K people visited each semester.
- •We are posting newsletters, events, videos, photos, and awards.



- •TSD currently has nearly 1800 followers.
- •TSD has sent out over 1500 tweets this year.
- •Over 600 additional followers this year!